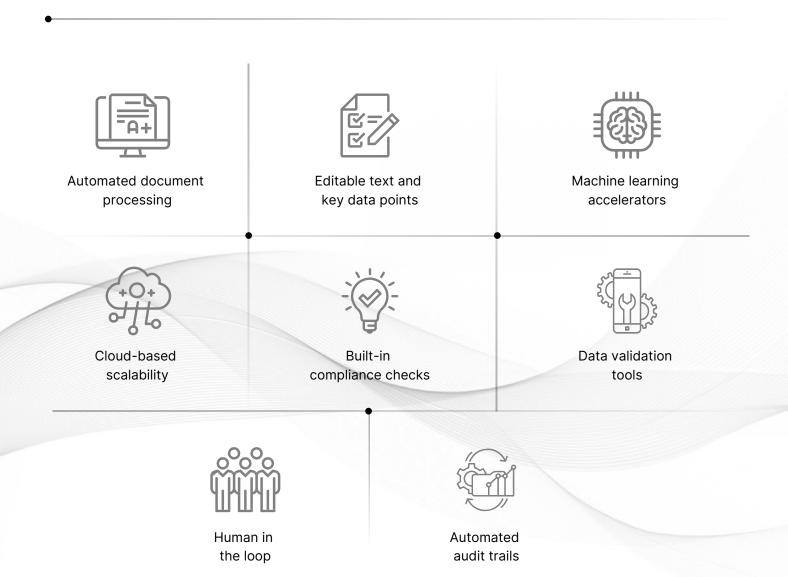

# **Key Features**

Automate document handling to reduce costs, improve accuracy, and ensure compliance, leading to faster customer onboarding and higher satisfaction.

# Streamline Onboarding with Al-Driven Document Handling for Faster Customer Onboarding