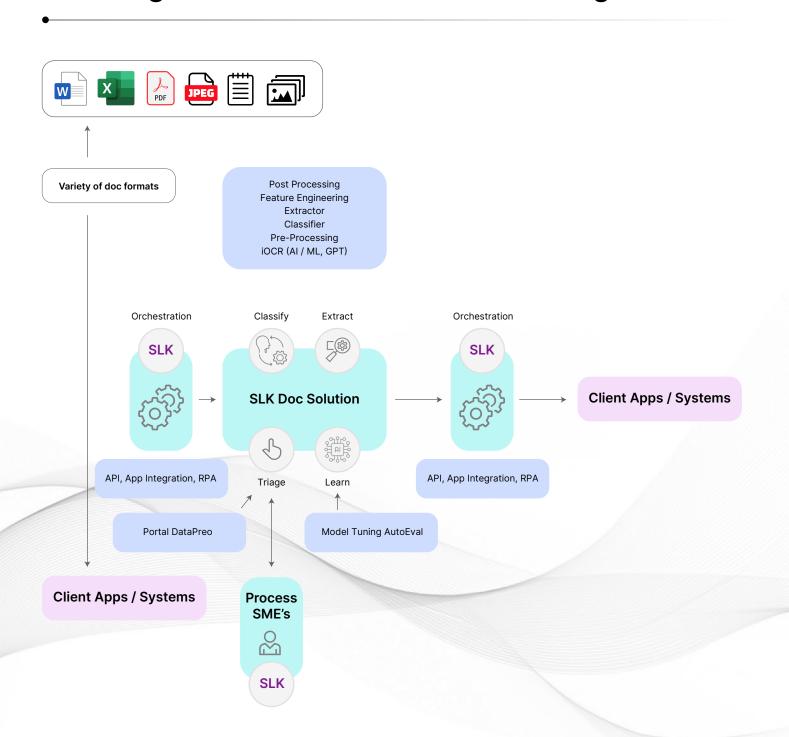

Customer Onboarding solution uses advanced AI to streamline document management for account opening. Automating document identification, classification, data extraction, and processing reduces costs, improves accuracy and compliance, and accelerates due diligence, enhancing customer satisfaction and workflow efficiency.

# Streamline Onboarding with Al-Driven Document Handling for Faster Customer Onboarding