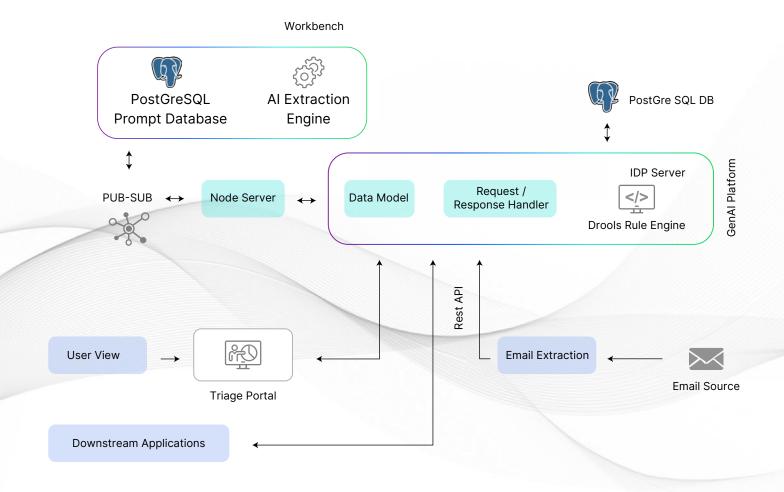

# Process Documents Quickly with a Smart, Secured, and Unified Platform

- Document Onboarding: Integrating documents from multiple sources.
- **Prompt Generation:** Creating extraction prompts tailored to document types.
- Data Extraction: Utilizing Al models to pull relevant information.
- Business Rule Application: Applying custom business rules to the extracted data.
- Output Generation: Delivering data in formats like JSON, Excel, or Word.