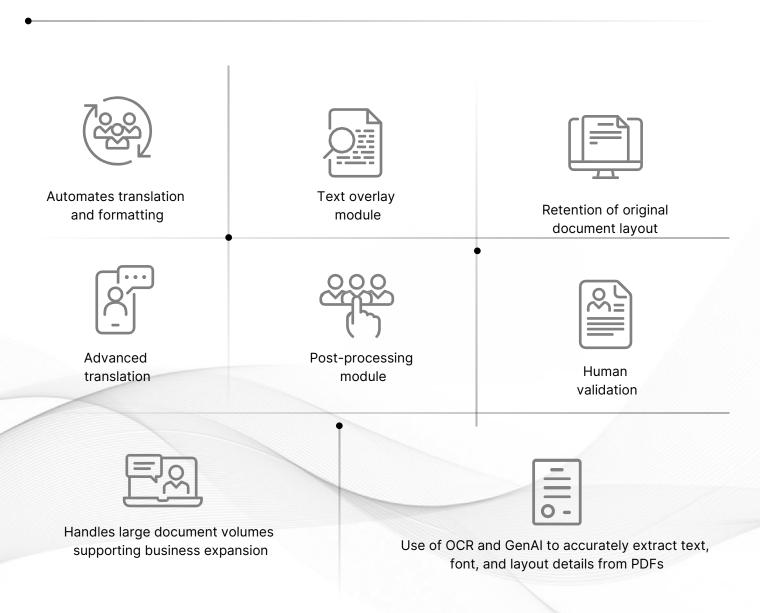

### **Overview**

Managing product manuals in multiple languages is often challenging due to hidden text, format inconsistencies, and complex language scripts, leading to delays and errors. SLK's Document Language Translation solution leverages advanced Gen AI to streamline the translation process, ensuring accuracy, format preservation, and efficiency. Our Gen AI-enabled solution automates the extraction, translation, and formatting of product manuals, enabling seamless multilingual support for your global customer base.

# **Key Features**

Enhance multilingual support with **Gen Al-driven document translation.** Achieve efficiency, accuracy, and customer satisfaction with our advanced solution.

# Al-Driven Solutions for Accurate, Fast, Multilingual Product Manual Translations

| Input                                                                      | PDF Extractor Module                                                                                                         | Text Overlay Module                                                                               | Output                        |
|----------------------------------------------------------------------------|------------------------------------------------------------------------------------------------------------------------------|---------------------------------------------------------------------------------------------------|-------------------------------|
| <ul><li>PDF in English</li><li>Product Manuals</li><li>Handbooks</li></ul> | <ul> <li>PDF data extractor</li> <li>&amp; layout module</li> <li>OCR</li> <li>Text extraction</li> <li>Meta data</li> </ul> | <ul><li>Blank pdf creator</li><li>Layout preserver</li><li>Overlay text</li><li>GPT 3.5</li></ul> | PDF file in 9-10<br>languages |