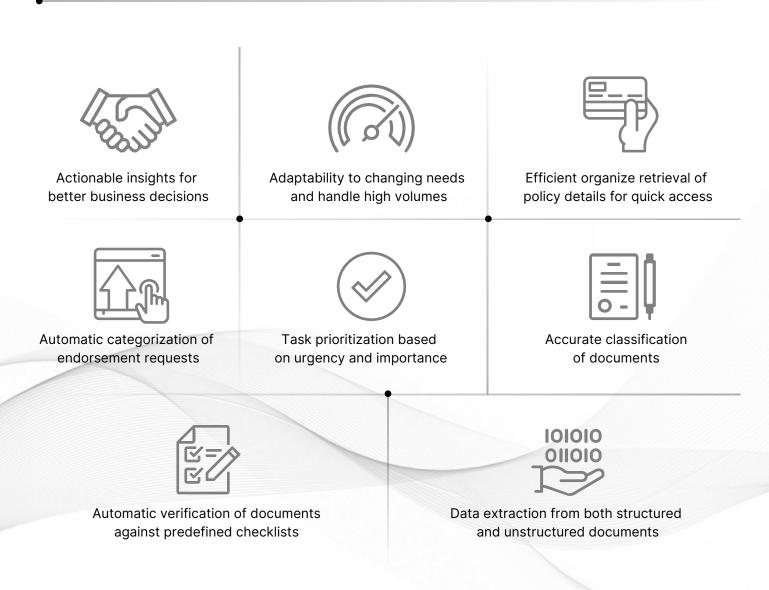

## **Key Features**

Transform commercial insurance with GenAl-powered automation, reducing manual tasks, optimizing workflows, and enhancing customer satisfaction. Drive your business forward with optimized underwriting workflows.

# Effortless Insurance Processing with GenAI for Superior Efficiency and Minimized Manual Tasks

Our GenAI-powered Endorsement Automation Solution automates the entire process with minimal human intervention by effectively processing large volumes of both structured and unstructured data, integrating automation to handle routine tasks and optimize underwriting workflows.