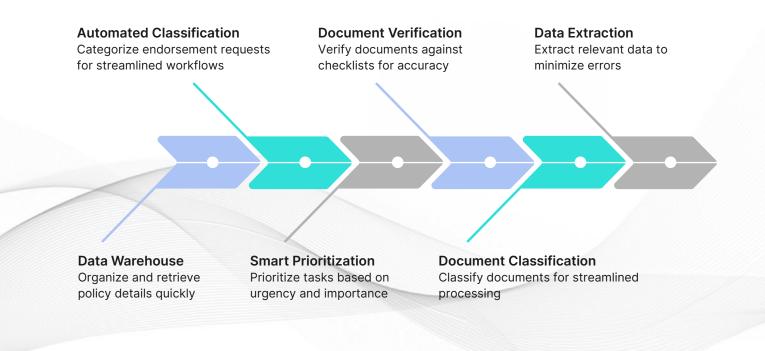

## **Key Features**

Transform commercial insurance with GenAl-powered automation, reducing manual tasks, optimizing workflows, and enhancing customer satisfaction. Drive your business forward with optimized underwriting workflows.

# Effortless Insurance Processing with GenAI for Superior Efficiency and Minimized Manual Tasks

Our GenAI-powered Endorsement Automation Solution automates the entire process with minimal human intervention by effectively processing large volumes of both structured and unstructured data, integrating automation to handle routine tasks and optimize underwriting workflows.