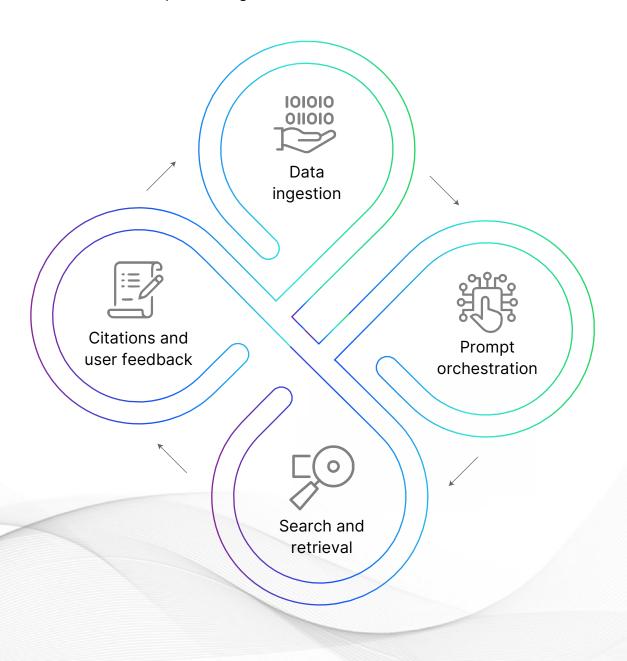

# **Experience Precision & Speed in Information Retrieval**

- Rapid data ingestion from various sources.
- Prompt orchestration and interactive queries based on user needs.
- Search and retrieval of relevant data efficiently.
- Citation and feedback processing from user interactions.