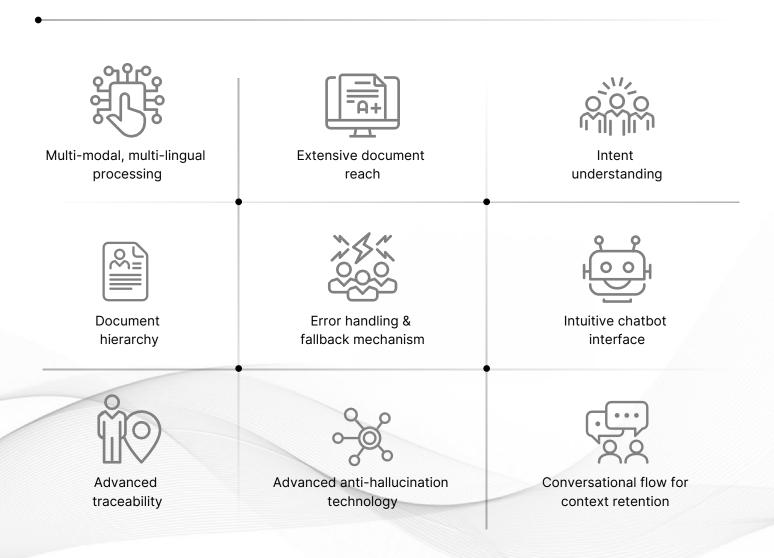

# **Key Features**

Every document is just a conversation away with Mithril.

Transform how you access and interact with your documents - fast, accurate, and traceable insights at your fingertips like never before.