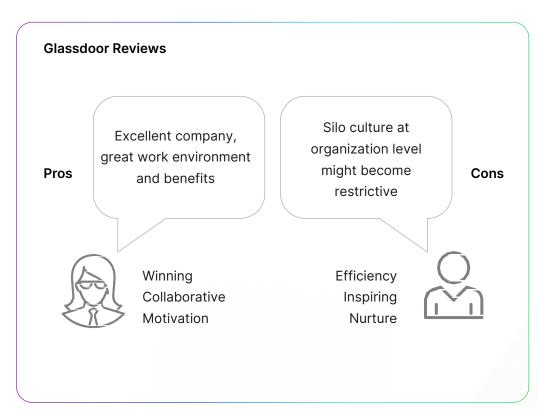

### **Overview**

Institutional investors rely on thorough research on potential investments to make informed decisions. Glassdoor reviews reveal a company's internal environment, but manually sifting through millions of comments is impractical. Missing these valuable insights can lead to costly mistakes. Our Al-driven solution analyzes these reviews, identifies key cultural themes, and provides actionable scores, enabling smarter, data-driven investment decisions.

# **Factor Employee Experiences Investment Decisions**

- Al-driven data collection to aggregate Glassdoor reviews for targeted companies
- NLP-based sentiment analysis to detect sentiment and theme categorization such as collaboration, honesty, and flexibility
- · Al-powered sentiment scoring for each theme
- Customizable report generation with clear, actionable insights for informed investment decisions