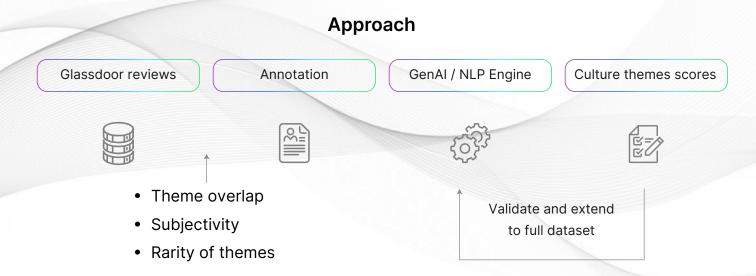

### **Overview**

Institutional investors rely on thorough research on potential investments to make informed decisions. Glassdoor reviews reveal a company's internal environment, but manually sifting through millions of comments is impractical. Missing these valuable insights can lead to costly mistakes. Our Al-driven solution analyzes these reviews, identifies key cultural themes, and provides actionable scores, enabling smarter, data-driven investment decisions.

# **Factor Employee Experiences Investment Decisions**

- Al-driven data collection to aggregate Glassdoor reviews for targeted companies
- NLP-based sentiment analysis to detect sentiment and theme categorization such as collaboration, honesty, and flexibility
- · Al-powered sentiment scoring for each theme
- Customizable report generation with clear, actionable insights for informed investment decisions