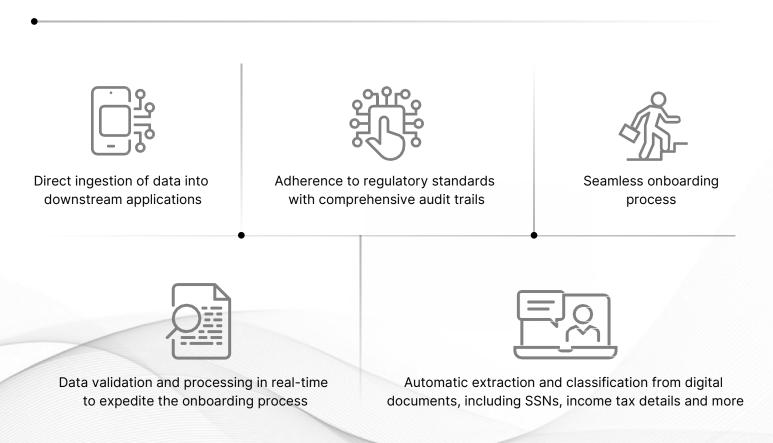

#### **Key Features**

Automate wealth client onboarding with AI for rapid, accurate, and compliant processing, reducing manual effort and enhancing efficiency.

## Effortless Wealth Client Onboarding with Advanced AI Solutions

Our solution automates the entire document processing workflow, from data extraction to classification and entry into downstream applications. Leveraging SLK's advanced AI technology, we ensure quick, accurate, and compliant onboarding of wealth management clients.