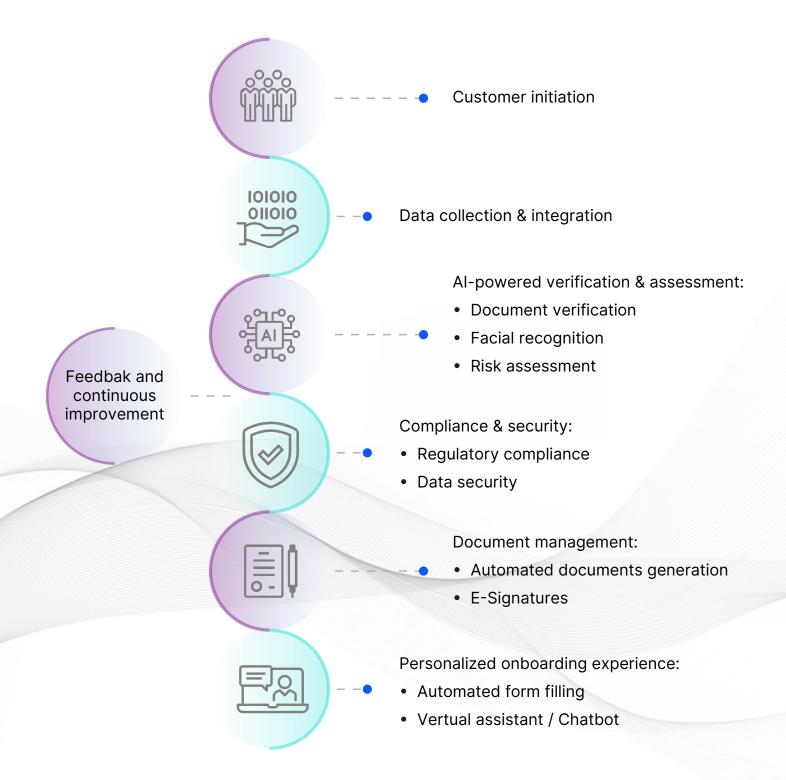

### Overview

Wealth management clients, such as high net worth individuals (HNI), trusts, & NGOs, require meticulous onboarding processes that involve collecting and verifying extensive financial and personal information. Traditional methods of manually entering this data into systems are time-consuming and error-prone, leading to delays and inefficiencies. SLK's Wealth Management Collateral Intake solution, leveraging the flagship DExTr technology, automates document extraction and classification, streamlining the onboarding process, reducing manual effort, and ensuring swift and accurate data entry into downstream applications.

## Effortless Wealth Client Onboarding with Advanced AI Solutions

Our solution automates the entire document processing workflow, from data extraction to classification and entry into downstream applications. Leveraging SLK's advanced AI technology, we ensure quick, accurate, and compliant onboarding of wealth management clients.