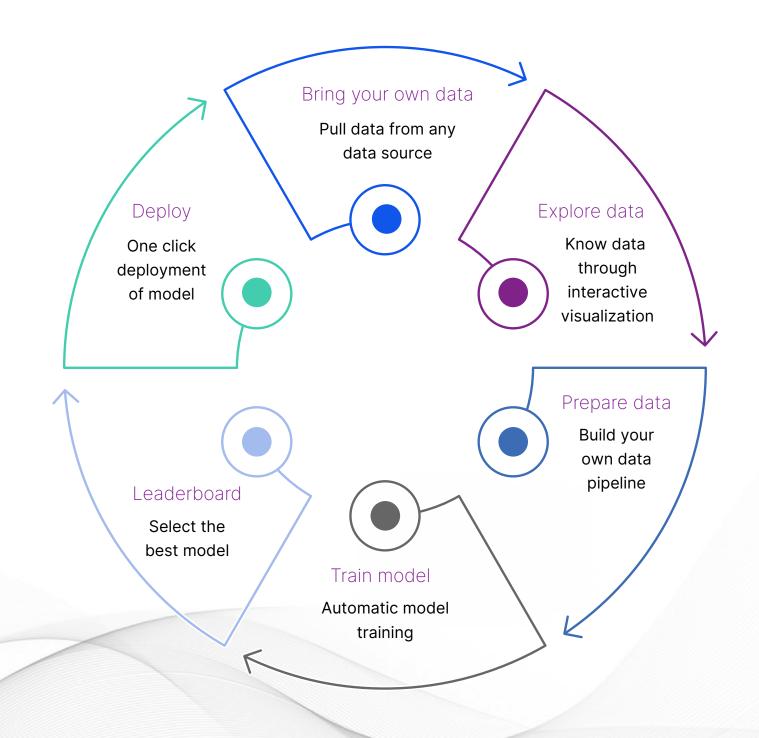

## Overview

Handling fragmented data sources and complex modeling processes often delays insights and decision-making. SLK's Data Artistry simplifies this process by enabling you to bring your data from any source, build custom models with automated machine learning, and generate insightful visualizations. This streamlined, no-code solution ensures you get timely, accurate data insights, enhancing both productivity and decision quality.

#### Ease of Operationalization

One click model deployment and model monitoring eases the journey from pilot to production.