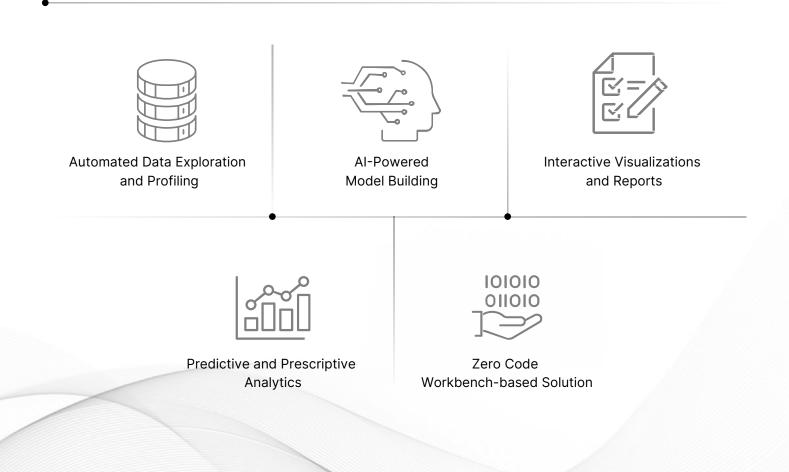

## **Key Features**

Enhance your data capabilities, and streamline processes for **superior actionable insights with Data Artistry.** 

### Simplify Data Handling. Access Accurate Insights