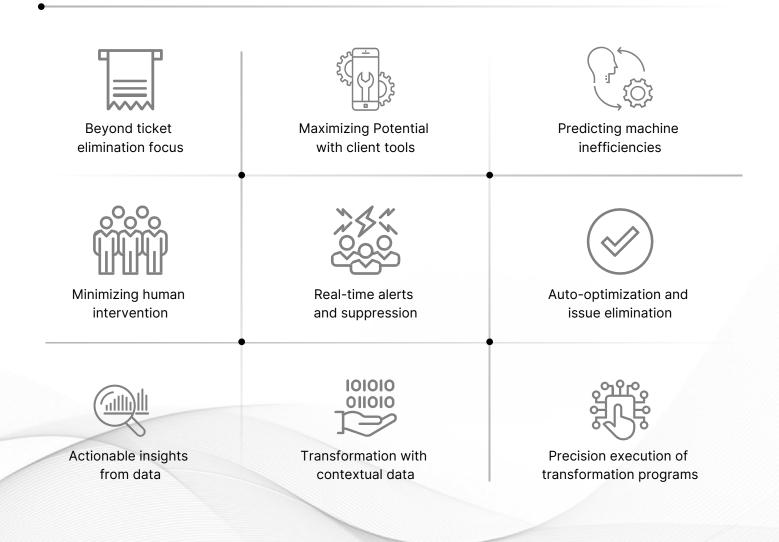

#### **Key Features**

Transform business outcomes with our intelligent platform. Optimize application and infrastructure services using AI/ML for real-time insights, reduced intervention, and proactive issue resolution.

#### Move towards

- Anomaly based & predictive service
- Strong linkage to business KPIs
- Data driven transformation programs
- Insight-rich business-aligned operation

Significant reduction in human efforts: Eliminate or Transform or Supress & Self-Heal