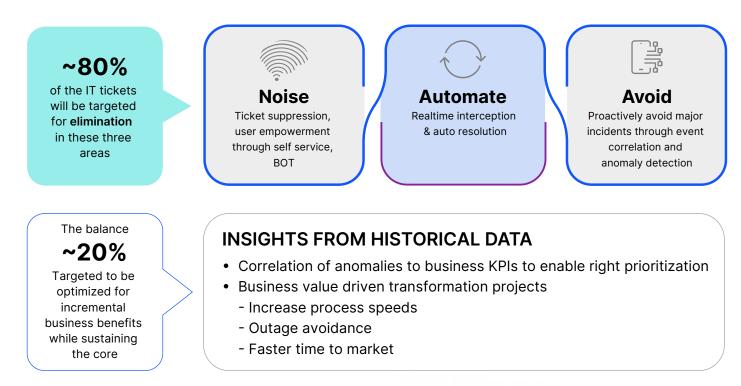

## SLK's PeakPerform: Getting The 80:20 To Work For You

ITSM – Application and infrastructure tickets

SLK's AI-led managed services powered by PeakPerform unlocks business value for enterprises

#### Move away from

- Fault driven & reactive service
- SLA driven metrics
- Technology driven programs
- Tower based delivery

#### Move towards

- Anomaly based & predictive service
- Strong linkage to business KPIs
- Data driven transformation programs
- Insight-rich business-aligned operation

Significant reduction in human efforts: Eliminate or Transform or Supress & Self-Heal