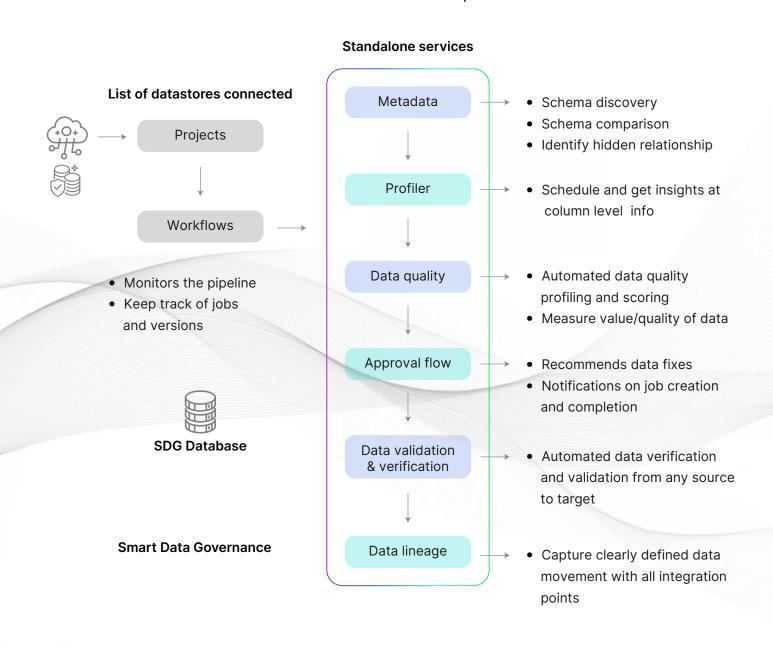

#### **Overview**

Current data governance methods rely heavily on people, use multiple tools to manage various dimensions, and lack integration and automation, leading to inefficiencies and increased risks. Without an integrated approach, data quality, compliance, and security suffer. Our Al-driven Smart Data Governance (SDG) tool addresses these challenges, ensuring accurate data management, compliance, and enhanced operational efficiency, all in one integrated platform.

# **Supercharge Efficiency by Cutting Out Manual Tasks**

- Smart metadata identification and relationship discovery
- Data profiling with insights on data columns, types, and unique values
- · Automated and custom quality rule generation based on data patterns
- Data lineage tracking from source-to-target data flow
- Compliance checking with GDPR templates and sensitive data identification
- Interactive dashboard visualization and automated reports